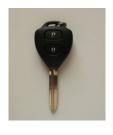

890700K330 - this product supersedes 89070-0K150 & 89070-0K151

Toyota Hilux

| Y                                                                                          |
|--------------------------------------------------------------------------------------------|
| Description                                                                                |
| Product Information                                                                        |
|                                                                                            |
| Toyota 89070-0K330 Transmitter Key with triangular shaped head & 2 buttons - lock / unlock |
| This product supersedes part No 89070-0K150, 89070-0K151                                   |
| This key will need to be programmed to your vehicle                                        |
| Replacement case available - part No TOY432BT triangular head                              |
| Please make sure you select the correct shaped head                                        |
| Key Series                                                                                 |
| Toy43 0001 - 5000 / 50000 - 69999                                                          |
| Vehicles                                                                                   |