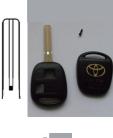

Toy48 - 2 Button Toyota Replacement Key Shell for use with Land Cruiser 100

## Description

**Product Information** 

Replacement 2 button shell with Toyota logo, no module included

Please insert your existing programmed module

## **Key Series**

Toy48 - 40000 - 49999

**Compatible Transmitter Part No's** 

89070-60242 89070-60741 89070-60781

\*If the shell part number you have selected is not compatible with your key number, we will automatically select the correct part number and adjust the price accordingly.